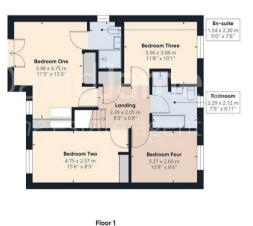

## **About This Property**

A detached family home situated within a quiet, popular residential location and within easy reach of Bestwood Country Park and other excellent amenities including local shops and frequent transport links to Nottingham City Centre. The property boasts a spacious lounge, a modern kitchen with a range of integrated appliances including a double oven, fridge/freezer and a dishwasher, there is also the benefit of a dining area with French doors, useful utility room and a ground floor WC. To the first floor there are four double bedrooms (bedroom one boasting a stylish en-suite shower room/WC) and a family bathroom/WC with a white suite. Outside, there is a double-width driveway leading to an integral garage and an enclosed rear garden with lawn and patio areas. Viewing highly recommended!

- Detached family home situated in Bestwood Village
- Four double bedrooms
- Good-sized lounge with a feature fireplace
- Kitchen area with a range of integrated appliances
- Dining area with UPVC French doors
- Utility room with plumbing for white goods
- Ground floor WC, entrance hall
- Bedroom one boasting an en-suite shower room/WC
- Family bathroom/WC with a white suite
- Enclosed rear garden, double width driveway