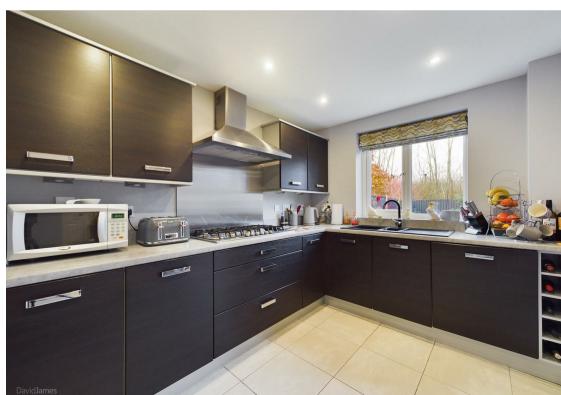

## **About This Property**

A detached family home situated within a quiet, popular residential location and within easy reach of Bestwood Country Park and other excellent amenities including local shops and frequent transport links to Nottingham City Centre. The property boasts a spacious lounge, a modern kitchen with a range of integrated appliances including a double oven, fridge/freezer and a dishwasher, there is also the benefit of a dining area with French doors, useful utility room and a ground floor WC. To the first floor there are four double bedrooms (bedroom one boasting a stylish en-suite shower room/WC) and a family bathroom/WC with a white suite. Outside, there is a double-width driveway leading to an integral garage and an enclosed rear garden with lawn and patio areas. Viewing highly recommended!

- Detached family home situated in Bestwood Village
- Four double bedrooms
- Good-sized lounge with a feature fireplace
- Kitchen area with a range of integrated appliances
- Dining area with UPVC French doors
- Utility room with plumbing for white goods
- Ground floor WC, entrance hall
- Bedroom one boasting an en-suite shower room/WC
- Family bathroom/WC with a white suite
- Enclosed rear garden, double width driveway