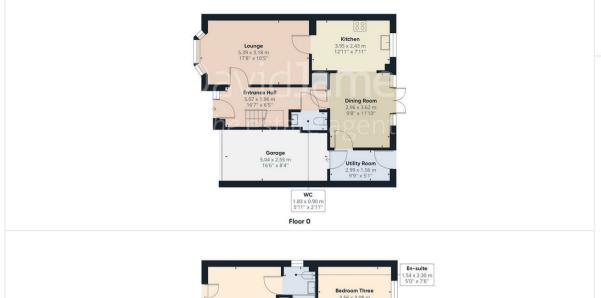

## **About This Property**

A detached family home situated within a quiet, popular residential location and within easy reach of Bestwood Country Park and other excellent amenities including local shops and frequent transport links to Nottingham City Centre. The property boasts a spacious lounge, a modern kitchen with a range of integrated appliances including a double oven, fridge/freezer and a dishwasher, there is also the benefit of a dining area with French doors, useful utility room and a ground floor WC. To the first floor there are four double bedrooms (bedroom one boasting a stylish en-suite shower room/WC) and a family bathroom/WC with a white suite. Outside, there is a double-width driveway leading to an integral garage and an enclosed rear garden with lawn and patio areas. Viewing highly recommended!

- Detached family home situated in Bestwood Village
- Four double bedrooms
- Good-sized lounge with a feature fireplace
- Kitchen area with a range of integrated appliances
- Dining area with UPVC French doors
- Utility room with plumbing for white goods
- Ground floor WC, entrance hall
- Bedroom one boasting an en-suite shower room/WC
- Family bathroom/WC with a white suite
- Enclosed rear garden, double width driveway